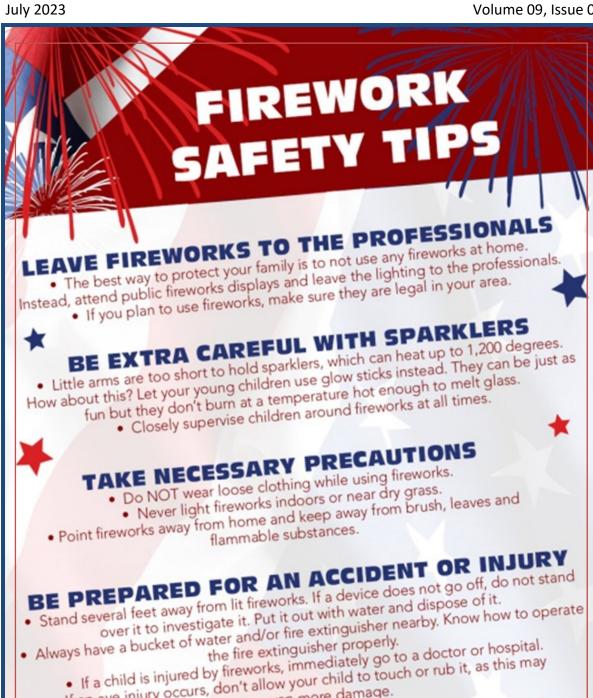

Volume 09, Issue 07

IF THERE IS AN EMERGENCY, CALL 9-1-1

If an eye injury occurs, don't allow your child to touch or rub it, as this may

"To Serve & Protect with Integrity"